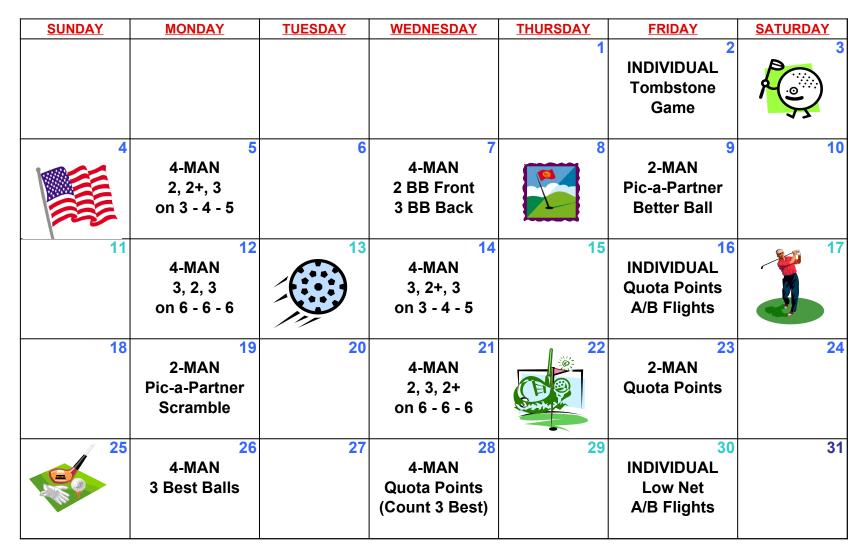

l     | 12              |
| 13                       | 14<br>4-MAN<br>3, 2, 3<br>on 3 - 4 - 5   | 15                                      | 16<br>4-MAN<br>2, 3, 2+<br>on 6 - 6 - 6      | 17       | 18<br>INDIVIDUAL<br>Quota Points<br>A/B Flights | 19              |
| 20                       | 21<br>2-MAN<br>Pic-a-Partner<br>Scramble | 22                                      | 23<br>4-MAN<br>3 Best Balls                  | 24       | 25<br>2-MAN<br>Better Ball                      | 26              |
| 27                       | 28<br>4-MAN<br>Quota Points              | 29                                      | 30<br>4-MAN<br>2, 2+, 3<br>on 6 - 6 - 6      |          |                                                 |                 |

#### JULY 2021 - Tatum Ridge Men's Golf Association



## AUGUST 2021 - Tatum Ridge Men's Golf Association

| <u>SUNDAY</u> | MONDAY                                   | TUESDAY                                                                                          | <b>WEDNESDAY</b>                              | THURSDAY | <b>FRIDAY</b>                                  | <b>SATURDAY</b> |
|---------------|------------------------------------------|--------------------------------------------------------------------------------------------------|-----------------------------------------------|----------|------------------------------------------------|-----------------|
| 1             | 2<br>4-MAN<br>2, 2+, 3<br>on 3 - 4 - 5   | 3<br>A<br>A<br>A<br>A<br>A<br>A<br>A<br>A<br>A<br>A<br>A<br>A<br>A<br>A<br>A<br>A<br>A<br>A<br>A | 4<br>4-MAN<br