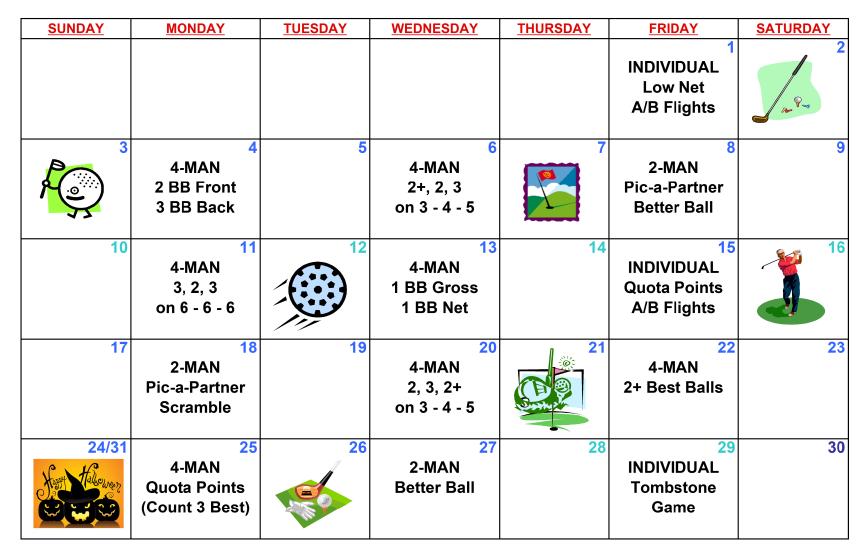

r>4-MAN<br>2, 2+, 3<br>on 6 - 6 - 6   | 7       | 8<br>4-MAN<br>2 BB Front<br>3 BB Back   | 9        | 10<br>2-MAN<br>Pic-a-Partner<br>Better Ball    | 11              |
| 12            | 13<br>4-MAN<br>2+ Best Balls             | 14      | 15<br>4-MAN<br>2, 2+, 3<br>on 3 - 4 - 5 | 16       | 17<br>INDIVIDUAL<br>Low Net<br>A/B Flights     | 18              |
| 19            | 20<br>2-MAN<br>Pic-a-Partner<br>Scramble | 21      | 22<br>4-MAN<br>2, 3, 2+<br>on 3 - 4 - 5 | 23       | 24<br>2-MAN<br>Quota Points                    | 25              |
| 26            | 27<br>4-MAN<br>1 BB Gross<br>1 BB Net    | 28      | 29<br>4-MAN<br>Quota Points             | 30       |                                                |                 |

#### OCTOBER 2021 - Tatum Ridge Men's Golf Association



## **NOVEMBER 2021 - Tatum Ridge Men's Golf Association**

| <u>SUNDAY</u> | MONDAY                                   | TUESDAY | WEDNESDAY                               | THURSDAY                    | <b>FRIDAY</b>                                   | <u>SATURDAY</u> |
|---------------|------------------------------------------|---------|-----------------------------------------|-----------------------------|-------------------------------------------------|-----------------|
|               | 1<br>4-MAN<br>2, 3, 2<br>on 3 - 4 - 5    |         | 3<br>4-MAN<br>Quota Points              | 4                           | 5<br>INDIVIDUAL<br>Low Net<br>A/B Flights       | e e             |
| 7             | 8<br>4-MAN<br>2, 2+, 3<br>on 6 - 6 - 6   | 9       | 10<br>4-MAN<br>2 BB Front<br>3 BB B